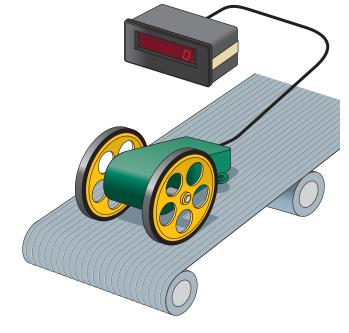

**Digital Surface Speed Meter** 

Model HSS-\_ (110 VAC) Model HSSD-\_ (24 VDC)

The HSS digital surface speed meter consists of an industrial grade heavy-duty surface speed encoder with wheels and a digital indicator. The system delivers repeatable and accurate measurements of surface speed. The dual, anti-slip rubber rimmed wheels are perfect for measuring paper, plastic, laminates and other smooth finish materials. Comes with a four foot cable.