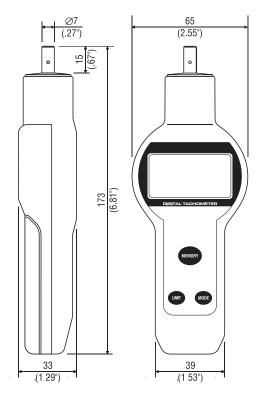

Measure speed or revolutions

**CHECK-LINE®** 

| Specifications       |                                                                                                                                    |
|----------------------|------------------------------------------------------------------------------------------------------------------------------------|
| Measuring Range      | 0.40 - 25000 RPM (floating decimal point)                                                                                          |
|                      | 0.40 - 2000.0 ft/min (w/12" dia. Wheel)                                                                                            |
| Accuracy             | 0.01% of reading ± 1 digit                                                                                                         |
| Display              | 5 digit LCD 12mm Character Height                                                                                                  |
| Measuring Unit*      | Speed Mode: RPM, rev/sec, ft/min, in/min, yd/min, in/sec,<br>m/min, cm/min, cm/sec<br>Counter Mode: revolutions, ft, in, yd, m, cm |
| Measuring Mode       | MEAN, MAX, MIN (speed measure mode)                                                                                                |
| Memory               | Short Term Auto Memory: MAX, MIN, AVE, and last 9 data Long Term On-Demand memory: 99 data                                         |
| Display Update       | 0.5 sec (typical)                                                                                                                  |
| Power                | 2 - AA Battery, Aprox. 60 hrs continuous operation                                                                                 |
| Indicators           | LOW BATT, Units, MAX, MIN, MEAN and memory location                                                                                |
| Operating Temp.      | 0 - 45°C (32 - 113°F)                                                                                                              |
| Construction         | Die-cast aluminum housing                                                                                                          |
| Standard Accessories | Cone adapter, funnel adapter, 2-AA Batteries, NIST trace-<br>able Certificate                                                      |
| Optional Accessories | 12" dia. wheel, 3-1/2" Extention Shaft (wheel is necessary to measure linear speed).                                               |