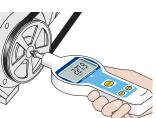

- Rugged metal housing
- Four measuring modes: Real time, maximum, minimum and mean
- Auto measuring range of 0 to 20,000 rpm with up to 0.01 rpm resolution up to 2,000 fpm using the optional 12" wheel
- 12 different measuring units: rpm, fpm, ipm, mpm, ypm, cpm, inch, yard, feet, meter, centimeter and total revolutions
- Last reading recall and 99 data memory
- Auto statistics: Max, Min and Mean
- Easy-to-read 5 digit 0.47" (12 mm) high LCD
- Low battery indicator
- Includes cone and funnel adapters, two AA batteries and carrying case
- Optional 12" wheel available for measuring surface speed and distance

Measure speed or revolutions

**CHECK-LINE®** 

| Specifications       |                                                                                                                                    |
|----------------------|------------------------------------------------------------------------------------------------------------------------------------|
| Measuring Range      | 0.40 - 25000 RPM (floating decimal point)                                                                                          |
|                      | 0.40 - 2000.0 ft/min (w/12" dia. Wheel)                                                                                            |
| Accuracy             | 0.01% of reading ± 1 digit                                                                                                         |
| Display              | 5 digit LCD 12mm Character Height                                                                                                  |
| Measuring Unit*      | Speed Mode: RPM, rev/sec, ft/min, in/min, yd/min, in/sec,<br>m/min, cm/min, cm/sec<br>Counter Mode: revolutions, ft, in, yd, m, cm |
| Measuring Mode       | MEAN, MAX, MIN (speed measure mode)                                                                                                |
| Memory               | Short Term Auto Memory: MAX, MIN, AVE, and last 9 data Long Term On-Demand memory: 99 data                                         |
| Display Update       | 0.5 sec (typical)                                                                                                                  |
| Power                | 2 - AA Battery, Aprox. 60 hrs continuous operation                                                                                 |
| Indicators           | LOW BATT, Units, MAX, MIN, MEAN and memory location                                                                                |
| Operating Temp.      | 0 - 45°C (32 - 113°F)                                                                                                              |
| Construction         | Die-cast aluminum housing                                                                                                          |
| Standard Accessories | Cone adapter, funnel adapter, 2-AA Batteries, NIST trace-<br>able Certificate                                                      |
| Optional Accessories | 12" dia. wheel, 3-1/2" Extention Shaft (wheel is necessary to measure linear speed).                                               |