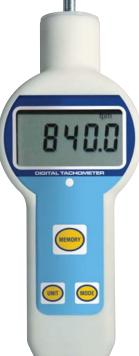

## Model EHT-600

The EHT-600 tachometer features exceptional resolution at low speeds and statistics. It also features four measuring modes: Real time displays the current value, Maximum displays the highest value, Minimum displays the lowest value and Mean displays the average value taken during the test. It's built with a durable metal housing and operates on two standard AA batteries.

- Rugged metal housing
- Four measuring modes: Real time, maximum, minimum and mean
- Auto measuring range of 0 to 20,000 rpm with up to 0.01 rpm resolution up to 2,000 fpm using the optional 12" wheel
- 12 different measuring units: rpm, fpm, ipm, mpm, ypm, cpm, inch, yard, feet, meter, centimeter and total revolutions
- Last reading recall and 99 data memory
- Auto statistics: Max, Min and Mean
- Easy-to-read 5 digit 0.47" (12 mm) high LCD
- Low battery indicator
- Includes cone and funnel adapters, two AA batteries and carrying case
- Optional 12" wheel available for measuring surface speed and distance