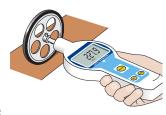

- Rugged metal housing
- Four measuring modes: Real time, maximum, minimum and mean
- Auto measuring range of 0 to 20,000 rpm with up to 0.01 rpm resolution up to 2,000 fpm using the optional 12" wheel
- 12 different measuring units: rpm, fpm, ipm, mpm, ypm, cpm, inch, yard, feet, meter, centimeter and total revolutions
- Last reading recall and 99 data memory
- Auto statistics: Max, Min and Mean
- Easy-to-read 5 digit 0.47" (12 mm) high LCD
- Low battery indicator
- Includes cone and funnel adapters, two AA batteries and carrying case
- Optional 12" wheel available for measuring surface speed and distance

Measure speed or revolutions

**CHECK-LINE®** 

| Specifications       |                                                                                                                                    |
|----------------------|------------------------------------------------------------------------------------------------------------------------------------|
| Measuring Range      | 0.40 - 25000 RPM (floating decimal point)                                                                                          |
|                      | 0.40 - 2000.0 ft/min (w/12" dia. Wheel)                                                                                            |
| Accuracy             | 0.01% of reading ± 1 digit                                                                                                         |
| Display              | 5 digit LCD 12mm Character Height                                                                                                  |
| Measuring Unit*      | Speed Mode: RPM, rev/sec, ft/min, in/min, yd/min, in/sec,<br>m/min, cm/min, cm/sec<br>Counter Mode: revolutions, ft, in, yd, m, cm |
| Measuring Mode       | MEAN, MAX, MIN (speed measure mode)                                                                                                |
| Memory               | Short Term Auto Memory: MAX, MIN, AVE, and last 9 data Long Term On-Demand memory: 99 data                                         |
| Display Update       | 0.5 sec (typical)                                                                                                                  |
| Power                | 2 - AA Battery, Aprox. 60 hrs continuous operation                                                                                 |
| Indicators           | LOW BATT, Units, MAX, MIN, MEAN and memory location                                                                                |
| Operating Temp.      | 0 - 45°C (32 - 113°F)                                                                                                              |
| Construction         | Die-cast aluminum housing                                                                                                          |
| Standard Accessories | Cone adapter, funnel adapter, 2-AA Batteries, NIST trace-<br>able Certificate                                                      |
| Optional Accessories | 12" dia. wheel, 3-1/2" Extention Shaft (wheel is necessary to measure linear speed).                                               |