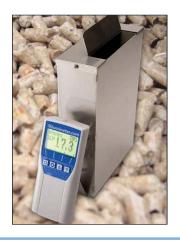

## Pellet Moisture Meter Model BP1

Measure water content in wood pellets; thistle, switchgrass, straw, rape, elephant grass, etc. Ideal for fast and easy measurement without prior treatment of the samples.

## Model BP1 Pellet Moisture Meter