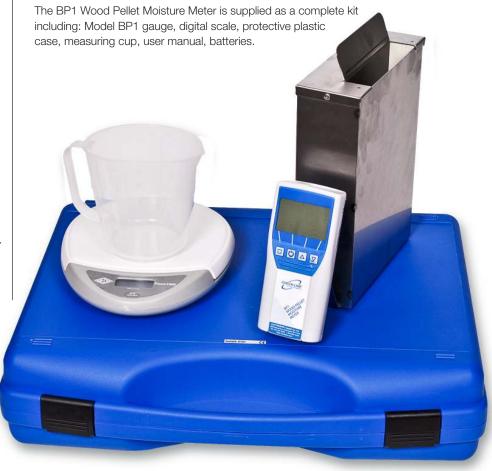

measuring point report

Display

**Temperature units** Can be set to °C and °F

Complete kit Model BP1, digital scale, plastic case, measuring cup and batteries

LCD display with backlight

Optionally available PC-interface, software and printer